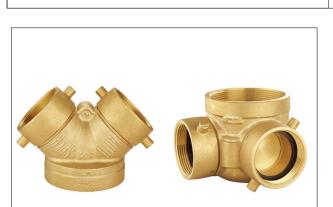

# Fire Department Connection 8511030 and 851131 series

8511030

Forging brass hose valve is used to control the flow of water from the valve, they're usually assembled along with standing pipe, the part for open and close are round clapper, it prevent backflow depending on the weight of itself and pressure.

8511031

NPT Female thread inlet and Female thread outlet (8511030), NPT Female thread inlet and Female thread outlet (8511031), Pressure rating 300 PSI.

# 8511030 4" x 2 1/2"

check valve, used with fire hose rack assembling or as Fire Department

outlet connection with main feature as following:

- -Forged brass body
- -Forged brass shutter
- -4" female NPT inlet
- -2 1/2" female hose thread outlet
- -Rated pressure 300 psi
- -FM approved and UL-ULC listed

# 8511031 4" x 2 1/2"

90 degree check valve, used with fire hose rack assembling or as Fire Department

outlet connection with main feature as following:

- -Forged brass body
- -Forged brass shutter
- -4" female NPT inlet
- -2 1/2" female hose thread outlet
- -Rated pressure 300 psi
- -FM approved and UL-ULC listed