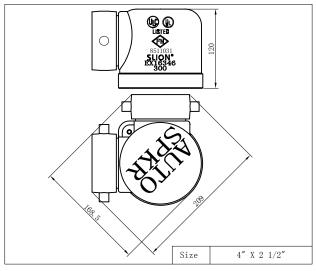

#### **Dimensions**

## Versions and product codes

| Series  | Size              | Туре                                   | Finishing                                                        |
|---------|-------------------|----------------------------------------|------------------------------------------------------------------|
| 8511030 | 4"<br>X<br>2 1/2" | NPT inlet (F) X Hose thread outlet (F) | Rough Brass<br>Polished Brass<br>Rough Chrome<br>Polished Chrome |
| 8511031 | 4"<br>X<br>2 1/2" | NPT inlet (F) X Hose thread outlet (F) | Rough Brass<br>Polished Brass<br>Rough Chrome<br>Polished Chrome |