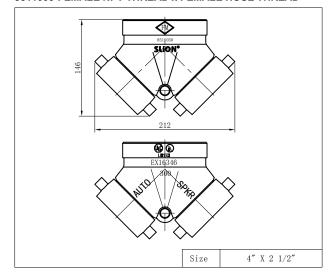

#### **Dimensions**

## Versions and product codes

| Series  | Size              | Туре                                   | Finishing                                                        |
|---------|-------------------|----------------------------------------|------------------------------------------------------------------|
| 8511030 | 4"<br>X<br>2 1/2" | NPT inlet (F) X Hose thread outlet (F) | Rough Brass<br>Polished Brass<br>Rough Chrome<br>Polished Chrome |
| 8511031 | 4"<br>X<br>2 1/2" | NPT inlet (F) X Hose thread outlet (F) | Rough Brass<br>Polished Brass<br>Rough Chrome<br>Polished Chrome |